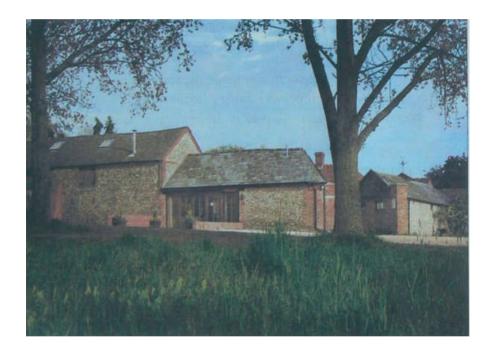

## **Business Meetings & Training**

The Old Fishing Room is a recently converted brick and Flint Meeting and Educational Room. It is bright and airy and can be set up in a formal style for meetings and trauining, or informally depending on your needs. Outside space for training is also available if required.

Refreshments can be provided on arrival and/or prior to departure or during a session and a light lunch can be provided by prior arrangement at an extra cost.

The Old Fishing Room has ample free parking and is located within easy reach of all major transport links including the M27.