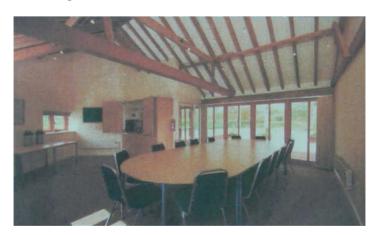

## **Business Meetings & Training**

The Old Fishing Room is a recently converted brick and Flint Meeting and Educational Room. It is bright and airy and can be set up in a formal style for meetings and trauining, or informally depending on your needs. Outside space for training is also available if required.

We charge competitive rates inclusive of power point projector and white board, with no hidden extras.

Maximum seating capacity 15-20 depending upon layout. Disabled access and toilet facilities.

There is a picnic area to make the most of the rural surroundings.